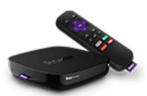

### Roku

Roku® TV

Brilliant picture quality. Smart and simple features.

Roku® Express

Fast. Affordable. 1080p HD streaming.

Roku® Express+

Turn your older TV into a smart TV.

Roku® Streaming Stick®

Powerful & portable

Roku® Premiere

Powerful streaming. Stunning 4K resolution.

Roku® Premiere+

Powerful streaming. Stunning 4K and HDR.
Advanced remote.

Roku® Ultra

Our ultimate player. Stunning 4K and HDR. Advanced technology.