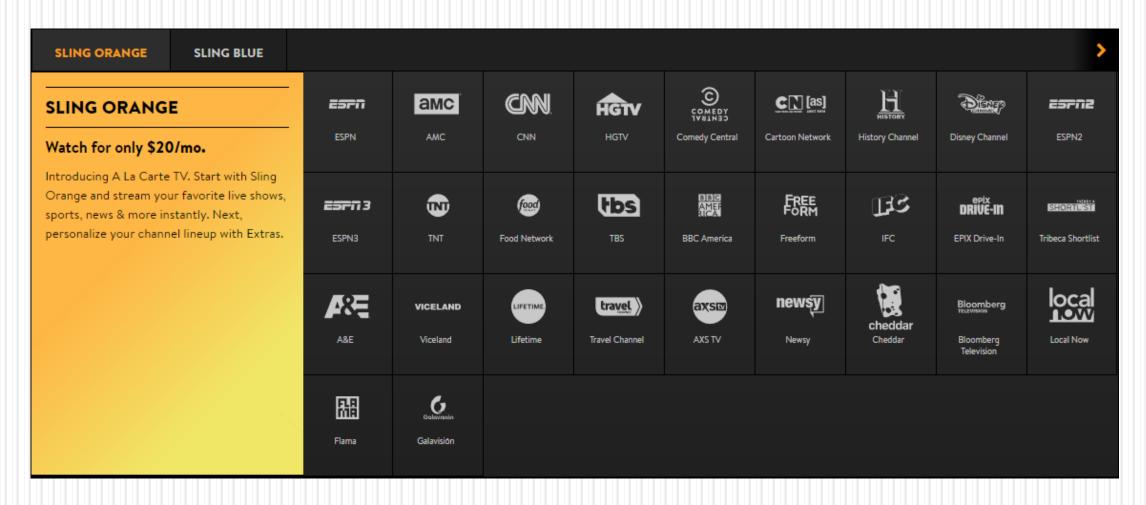

## Sling TV

- What is it?
  - A service that allows subscribers to watch live and on-demand TV channels on compatible devices; TVs, computers, and mobile devices. It is owned by Dish Network but operated separately.
  - Only available in the United States
  - Cheaper alternative to most TV services, only requires a good internet connection, and a compatible device to run the required app.
  - No contracts. Cancel anytime.
  - Think of it as Netflix but with live tv.

# Sling Orange