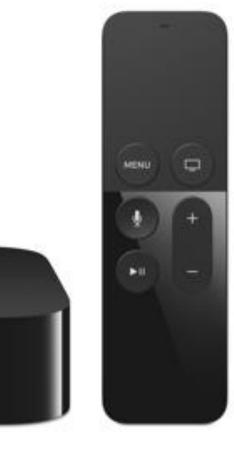

# Apple TV

- HDMI connection to television
- Stream iTunes content, mirror capabilities of IOS devices
- Has its own controller with voice search capabilities.
- Numerous built in apps
  - Netflix
  - Youtube
  - Hulu
  - Twitter
- \$149.99